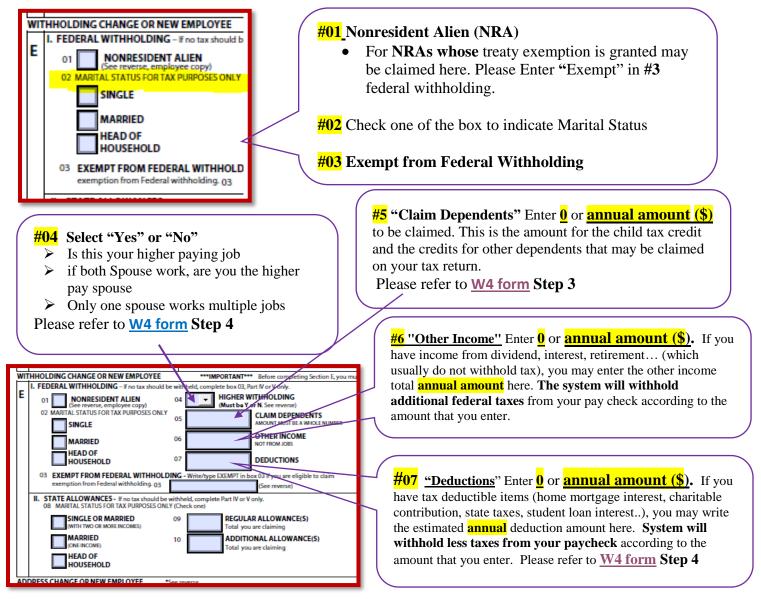

## Additional Information: Item "E" I on new Employee Action Request Form (EAR Form)

## **Example:**

- Are you a single person with one job? Check "Single" this is all done. If liked, you may optionally see #6 and #7
- Are you single with more than one job? Check "Single", and select #4, and then, optionally #6 and #7
- Are you married and both work? Check "Married", and select #4, and then, see #5 thru \$#7 to apply
- Are you a single mom/dad with child(ren)? Check "HOH" and see #4 thru #7 to apply.